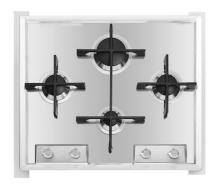

## **Cooker hob Veronika**

Gas hobs

Code: 7066 052

## **DETAILS**

| Edge/Installation Type | Standard (8 mm Edge)     |
|------------------------|--------------------------|
| Finish                 | Foster brushed           |
| Material               | AISI 304 stainless steel |
| Texture                | Brushed in line          |
| Supply                 | 220-240 V; 50/60 Hz      |
| Dimensions             | 590 x 500 mm             |
| Base size              | 60 cm                    |
| Heating element        | Four burners             |
| Built-in hole          | 560 x 480 mm             |

| Grids               | Cast iron grids and enamelled burner covers                                                                                                                                                                                                                                                |
|---------------------|--------------------------------------------------------------------------------------------------------------------------------------------------------------------------------------------------------------------------------------------------------------------------------------------|
| Width               | 59 cm                                                                                                                                                                                                                                                                                      |
| Total power         | 7.200 W                                                                                                                                                                                                                                                                                    |
| Auxiliary           | 1.000 W                                                                                                                                                                                                                                                                                    |
| Semirapid           | 2 x 1.750 W                                                                                                                                                                                                                                                                                |
| Rapid               | 2.700 W                                                                                                                                                                                                                                                                                    |
| Safety              | Safety valve with quick-acting thermocouple                                                                                                                                                                                                                                                |
| Ignition            | Electric ignition under knob                                                                                                                                                                                                                                                               |
| Gas type            | Tested for installation with natural gas, LPG nozzle set included.                                                                                                                                                                                                                         |
| Туре                | Gas Hob                                                                                                                                                                                                                                                                                    |
| FEATURES            |                                                                                                                                                                                                                                                                                            |
| Cast iron grids     | Cast-iron is the ideal material for an hob grid, this due to the manifold properties characterising it: high heat capacity that improves cooking performance; high weight and stability that improve safety; sturdiness that preserves the hob's original aspect over time; easy cleaning. |
| Safe cooking        | All Foster cooker hobs are equipped with safety valves. They shut off the gas supply very quickly if the flame accidentally goes out.                                                                                                                                                      |
| Under-knob ignition | The utmost freedom of movement with electronic under-knob ignition, a common feature of all models that allows a one-hand ignition of the burner.                                                                                                                                          |