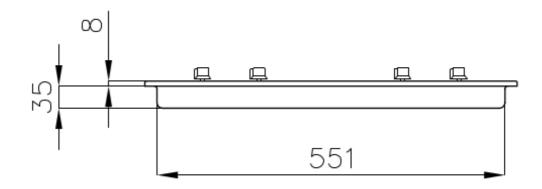

## **DETAILS**

| Edge/Installation Type | Standard (8 mm Edge)     |
|------------------------|--------------------------|
| Finish                 | Foster brushed           |
| Material               | AISI 304 stainless steel |
| Texture                | Brushed in line          |
| Supply                 | 220-240 V; 50/60 Hz      |
| Dimensions             | 590 x 500 mm             |
| Base size              | 60 cm                    |
| Heating element        | Four burners             |
| Built-in hole          | 560 x 480 mm             |