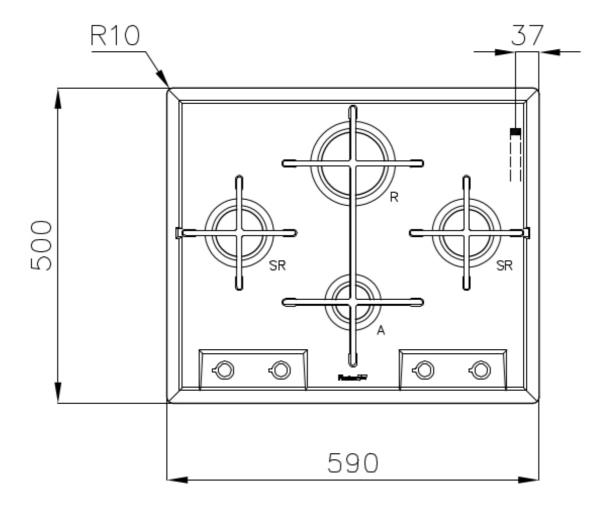

## **DETAILS**

| Edge/Installation Type | Standard (8 mm Edge)     |
|------------------------|--------------------------|
| Finish                 | Foster brushed           |
| Material               | AISI 304 stainless steel |
| Texture                | Brushed in line          |
| Supply                 | 220-240 V; 50/60 Hz      |
| Dimensions             | 590 x 500 mm             |
| Base size              | 60 cm                    |
| Heating element        | Four burners             |
| Built-in hole          | 560 x 480 mm             |

| Grids               | Cast iron grids and enamelled burner covers                                                                                                                                                                                                                                                |
|---------------------|--------------------------------------------------------------------------------------------------------------------------------------------------------------------------------------------------------------------------------------------------------------------------------------------|
| Width               | 59 cm                                                                                                                                                                                                                                                                                      |
| Total power         | 7.200 W                                                                                                                                                                                                                                                                                    |
| Auxiliary           | 1.000 W                                                                                                                                                                                                                                                                                    |
| Semirapid           | 2 x 1.750 W                                                                                                                                                                                                                                                                                |
| Rapid               | 2.700 W                                                                                                                                                                                                                                                                                    |
| Safety              | Safety valve with quick-acting thermocouple                                                                                                                                                                                                                                                |
| Ignition            | Electric ignition under knob                                                                                                                                                                                                                                                               |
| Gas type            | Tested for installation with natural gas, LPG nozzle set included.                                                                                                                                                                                                                         |
| Туре                | Gas Hob                                                                                                                                                                                                                                                                                    |
| FEATURES            |                                                                                                                                                                                                                                                                                            |
| Cast iron grids     | Cast-iron is the ideal material for an hob grid, this due to the manifold properties characterising it: high heat capacity that improves cooking performance; high weight and stability that improve safety; sturdiness that preserves the hob's original aspect over time; easy cleaning. |
| Safe cooking        | All Foster cooker hobs are equipped with safety valves. They shut off the gas supply very quickly if the flame accidentally goes out.                                                                                                                                                      |
| Under-knob ignition | The utmost freedom of movement with electronic under-knob ignition, a common feature of all models that allows a one-hand ignition of the burner.                                                                                                                                          |